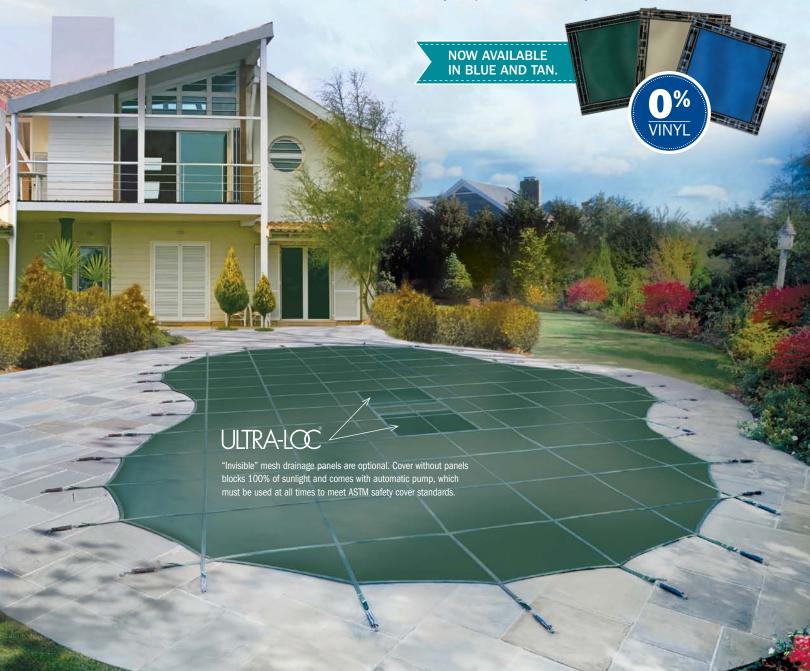

## PREFER A SOLID SAFETY COVER? ULTRA-LOC® II IS SIMPLY A BREED APART.

Tougher than tough, stronger than strong: ULTRA-LOC II is the solid safety cover that stands head and shoulders above the rest.

## Re-engineered from the inside out, there's no other solid safety cover like it:

- Exclusive 100% polypropylene (0% vinyl) material for unmatched strength and durability.
- · Incredibly lightweight.
- Superior "bounce back" eliminates ugly pockets of water and debris.
- Drains super-fast with optional mesh drainage panels.
- Environmentally friendly with 100% recyclable, ultra-strong material.
- 12-year pro-rated warranty.