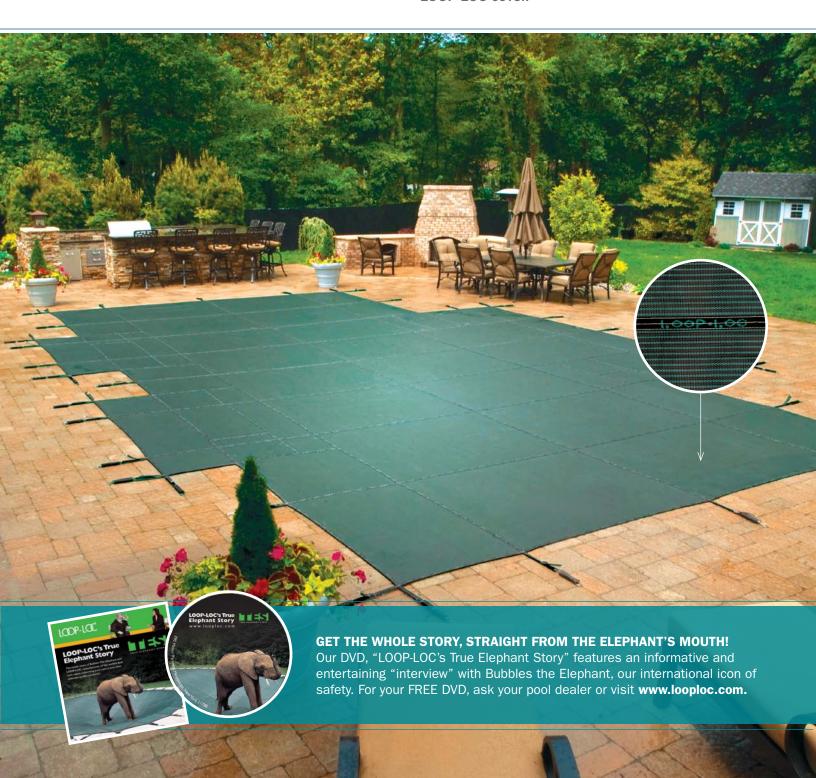

# PROTECT YOUR FAMILY WITH THE ONLY MESH POOL COVER THAT PASSED THE "BUBBLES THE ELEPHANT" TEST.

You'll probably never need a pool cover safe and strong enough to support the weight of "Bubbles," the African elephant seen on the cover. But imagine how safe you'll feel owning the only pool cover that's proven it can: the LOOP-LOC® Safety Swimming Pool Cover.

#### DESIGNED TO FIT YOUR POOL - AND YOUR STYLE.

LOOP-LOC's exclusive Computer Aided Design ensures a perfect, custom fit for any shape or size pool: from a simple square to the most complex installation, LOOP-LOC can manufacture a custom cover with the perfect fit for any pool or spa.

### FOR A BEAUTIFUL BACKYARD . . . ALL YEAR LONG.

And LOOP-LOC always stays tight, clean and beautiful on your pool – unlike a saggy, unsightly waterbag cover that becomes a dangerous, slippery swamp after just a few rains. LOOP-LOC's super dense mesh allows rain to drain through. The cover stays dry and beautiful in any weather!