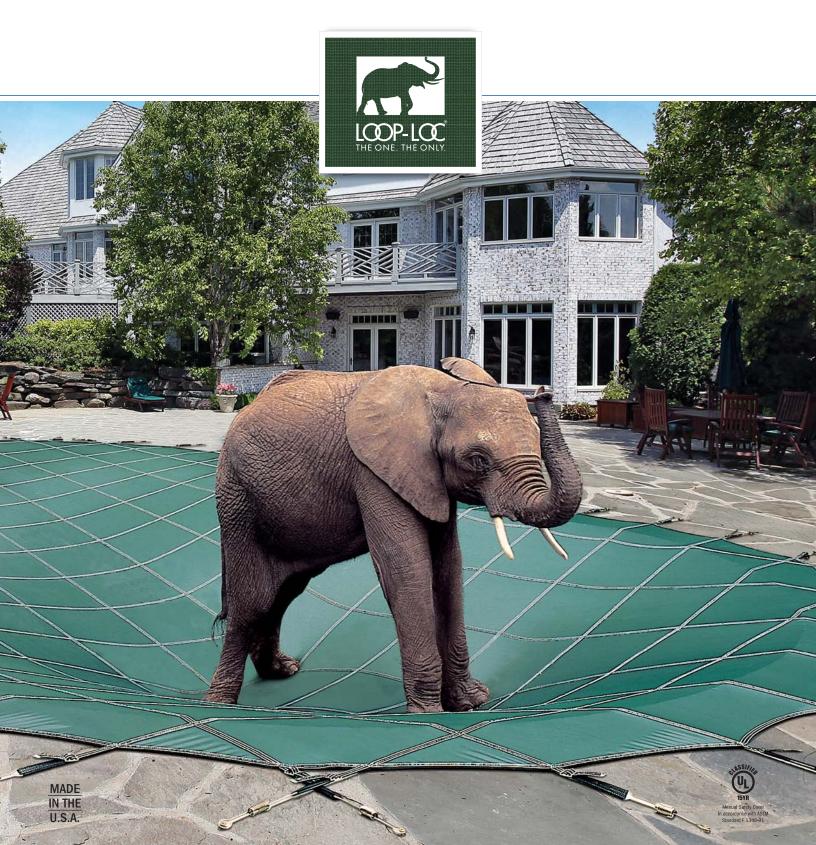

## IS YOUR POOL COVER THIS SAFE?

If it's a genuine LOOP-LOC Safety Swimming Pool Cover, it is. Because we never forget what's important to you.

# PROTECT YOUR FAMILY WITH THE ONLY MESH POOL COVER THAT PASSED THE "BUBBLES THE ELEPHANT" TEST.

You'll probably never need a pool cover safe and strong enough to support the weight of "Bubbles," the African elephant seen on the cover. But imagine how safe you'll feel owning the only pool cover that's proven it can: the LOOP-LOC® Safety Swimming Pool Cover.