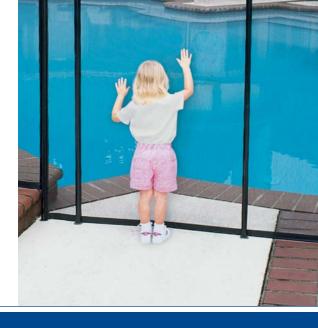

## BABY-LOC

## is the first removable fencing good enough to come from LOOP-LOC!

While there's no substitute for adult supervision, BABY-LOC provides a convenient extra layer of protection to help deter toddlers from gaining access to a swimming pool, raised deck or dock:

- Exceeds U.S. Consumer Product Guidelines with heights of  $4\frac{1}{2}$  or 5 feet to better protect children.
- · High-quality construction.
- Easy setup and removal make getting that extra layer of protection convenient and hassle free.