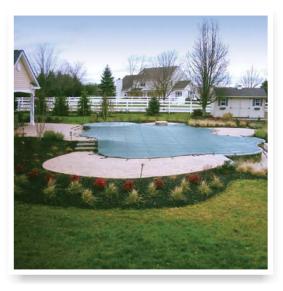

#### DESIGNED TO FIT YOUR POOL - AND YOUR STYLE.

LOOP-LOC's exclusive Computer Aided Design ensures a perfect, custom fit for any shape or size pool: from a simple square to the most complex installation, LOOP-LOC can manufacture a custom cover with the perfect fit for any pool or spa.

### FOR A BEAUTIFUL BACKYARD . . . ALL YEAR LONG.

And LOOP-LOC always stays tight, clean and beautiful on your pool – unlike a saggy, unsightly waterbag cover that becomes a dangerous, slippery swamp after just a few rains. LOOP-LOC's super dense mesh allows rain to drain through. The cover stays dry and beautiful in any weather!

#### NO MORE BACKBREAKING MAINTENANCE.

Unlike solid waterbag covers, a LOOP-LOC requires no pumping, scrubbing or heavy maintenance. Plus, it's easy to install and remove with LOOP-LOC's unique anchoring system.