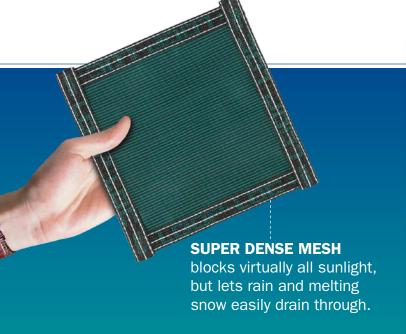

### FOR A BEAUTIFUL BACKYARD . . . ALL YEAR LONG.

And LOOP-LOC always stays tight, clean and beautiful on your pool – unlike a saggy, unsightly waterbag cover that becomes a dangerous, slippery swamp after just a few rains. LOOP-LOC's super dense mesh allows rain to drain through. The cover stays dry and beautiful in any weather!

## HERE ARE 14 REASONS WHY.

- **1.** Mesh construction lets rain and melting snow drain right through.
- **2.** LOOP-LOC is so durable, it's backed by a 12-year pro-rated warranty and so safe, it may reduce your liability insurance.
- **3.** LOOP-LOC is so lightweight, putting it on and taking it off your pool is a snap.
- **4.** LOOP-LOC blends beautifully into any backyard, with your choice of standard Spring Green or four optional designer colors.
- 5. LOOP-LOC's patented CABLE-LOC™ and GAPGUARD® Child Safety Intrusion Barriers close the gap created when a pool includes raised obstructions located at the cover's edge.
- **6.** The polyester bonded thread used in LOOP-LOC covers costs almost 10 times more than that used by some of our competitors.
- **7.** Double perimeter webbing and double-thick straps give our covers an incredibly high break strength.
- **8.** We use extremely high-strength, noncorrosive 302 grade stainless steel springs for superior weight-bearing capacity.
- **9.** Unique brass anchors recess flush with the deck when the cover is removed.
- **10.** We sew the webbing to the cover using contrasting white thread, instead of black, to ensure that not a single stitch is missed.
- **11.** We use 87% black yarn in our fabric for superior UV stability.
- **12.** Chafe strips are manufactured with exclusively virgin material not "regrind," which tends to stain decking.
- **13.** Noncorrosive aluminum tips are double-notched for stability.
- **14.** The large X-tacking on LOOP-LOC straps is sewn manually for precise placement and maximum strength.