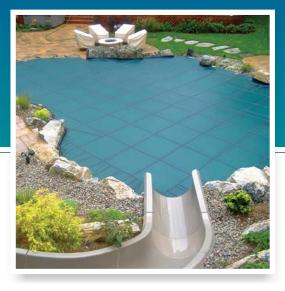

#### DESIGNED TO FIT YOUR POOL - AND YOUR STYLE.

LOOP-LOC's exclusive Computer Aided Design ensures a perfect, custom fit for any shape or size pool: from a simple square to the most complex installation, LOOP-LOC can manufacture a custom cover with the perfect fit for any pool or spa.

### FOR A BEAUTIFUL BACKYARD . . . ALL YEAR LONG.

And LOOP-LOC always stays tight, clean and beautiful on your pool – unlike a saggy, unsightly waterbag cover that becomes a dangerous, slippery swamp after just a few rains. LOOP-LOC's super dense mesh allows rain to drain through. The cover stays dry and beautiful in any weather!

#### NO MORE BACKBREAKING MAINTENANCE.

Unlike solid waterbag covers, a LOOP-LOC requires no pumping, scrubbing or heavy maintenance. Plus, it's easy to install and remove with LOOP-LOC's unique anchoring system.