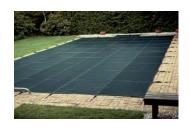

## **AFTER**

A LOOP-LOC SAFETY SWIMMING POOL COVER STAYS BEAUTIFULLY DRY AND SAFE IN ANY WEATHER.