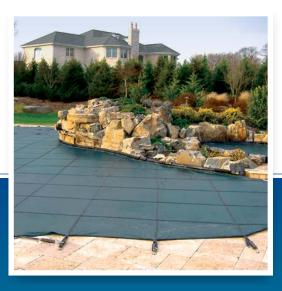

## PREFER A SOLID SAFETY COVER? ULTRA-LOC® II IS SIMPLY A BREED APART.

Tougher than tough, stronger than strong: ULTRA-LOC II is the solid safety cover that stands head and shoulders above the rest.

## Re-engineered from the inside out, there's no other solid safety cover like it:

- Exclusive 100% polypropylene (0% vinyl) material for unmatched strength and durability.
- · Incredibly lightweight.
- Superior "bounce back" eliminates ugly pockets of water and debris.
- Drains super-fast with optional mesh drainage panels.
- Environmentally friendly with 100% recyclable, ultra-strong material.
- 12-year pro-rated warranty.